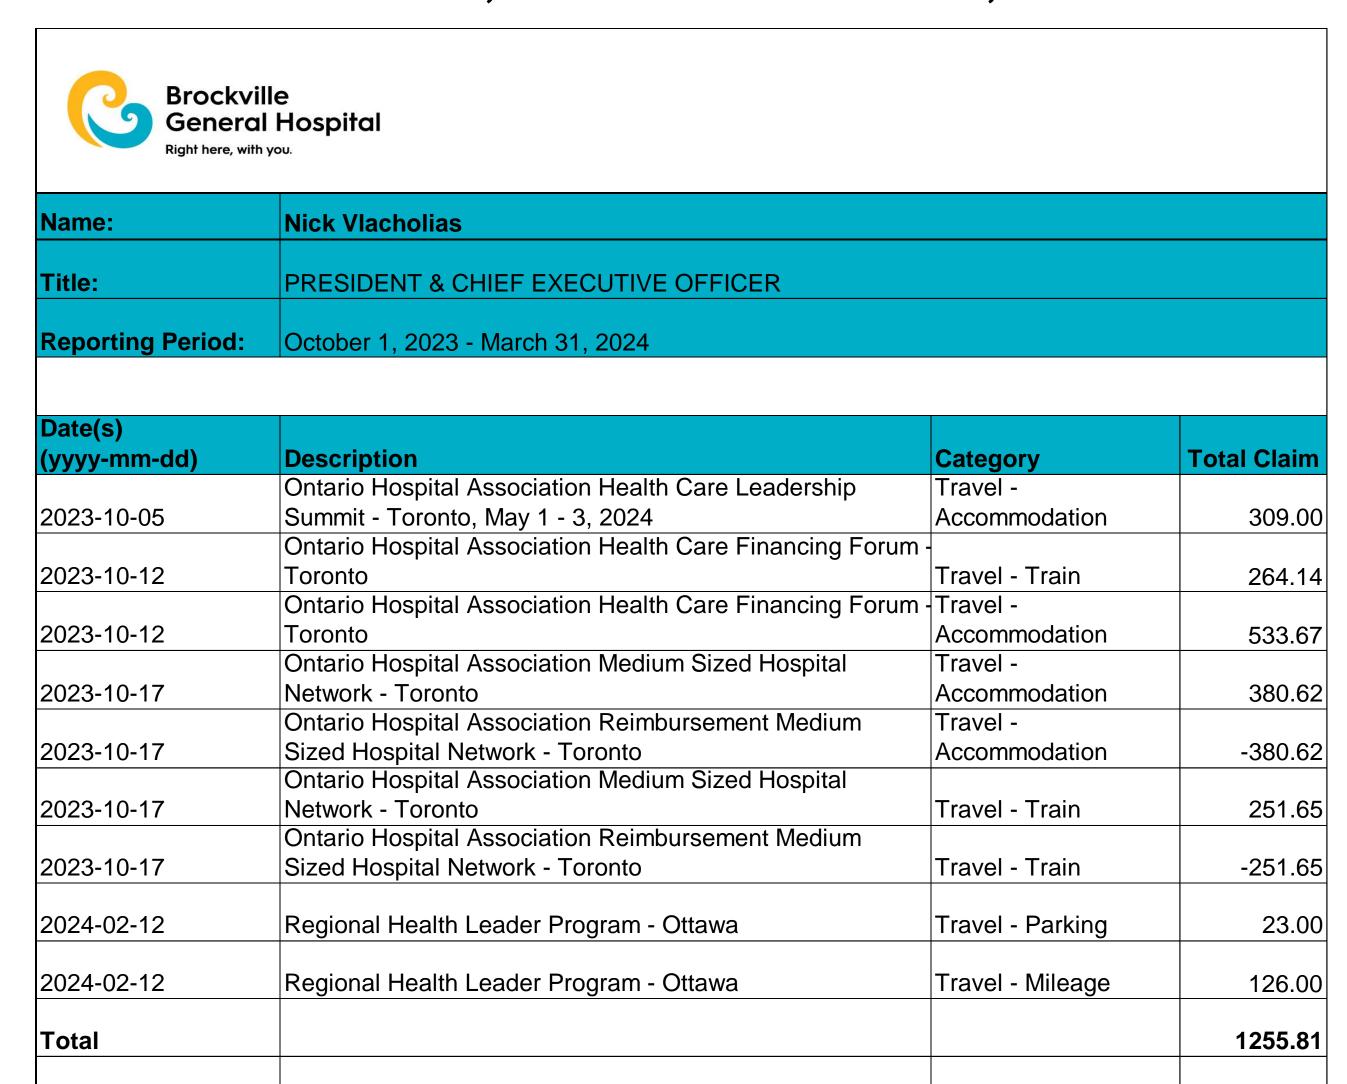

## Travel Expense Report October 1, 2023 - March 31, 2024



| Name:                   | Julie Caffin                     |                            |                  |
|-------------------------|----------------------------------|----------------------------|------------------|
| Title:                  | SENIOR VICE-PRESIDENT, CHIEF N   | URSING EXECUTIVE, CHIEF OF | PERATING OFFICER |
| Reporting Period:       | October 1, 2023 - March 31, 2024 |                            |                  |
|                         |                                  |                            |                  |
| Date(s)                 |                                  |                            |                  |
| Date(s)<br>(yyyy-mm-dd) | Description                      | Category                   | Total Claim      |
|